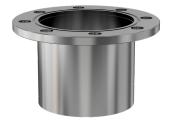

Similar Image

Dimensions (in inches)
Dim A 5.38"

#### 1N-ASA-11-600-G

| Parameters        | Specifications       |
|-------------------|----------------------|
| Flange 1          | DN 6 (11" OD)        |
| Type              | Half Nipple          |
| Flange 2          | 6" OD Tube           |
| Material          | 304 stainless        |
| Tube OD           | 6"                   |
| Length            | 5.38"                |
| Vacuum Range      | 1. 108 mbar to 1 bar |
| Temperature Range | -20 °C to 150 °C     |
| Weight            | 15.9 lbs             |