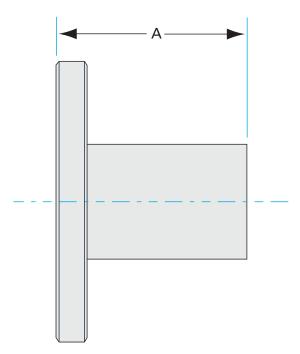

Similar Image

Dimensions (in inches)
Dim A 5.38"

#### 1N-ASA-11-600-G

| Parameters        | Specifications       |
|-------------------|----------------------|
| Flange 1          | DN 6 (11" OD)        |
| Type              | Half Nipple          |
| Flange 2          | 6" OD Tube           |
| Material          | 304 stainless        |
| Tube OD           | 6"                   |
| Length            | 5.38"                |
| Vacuum Range      | 1. 108 mbar to 1 bar |
| Temperature Range | -20 °C to 150 °C     |
| Weight            | 15.9 lbs             |