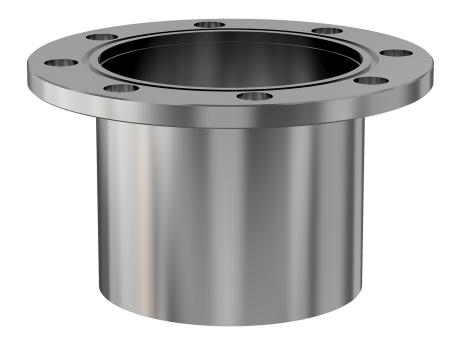

# ASA half nipple 11" OD X 6" ID ASA half nipple w/groove

Part number: 1N-ASA-11-600-G

## ASA half nipple 11" OD X 6" ID ASA half nipple w/groove

- One each flat and grooved flange is needed to complete a connection
- All products are available with both genders or a combination
- Contact us at 800-824-4166 if you can't find exactly what you need

#### 1N-ASA-11-600-G

| Parameters        | Specifications       |
|-------------------|----------------------|
| Flange 1          | DN 6 (11" OD)        |
| Type              | Half Nipple          |
| Flange 2          | 6" OD Tube           |
| Material          | 304 stainless        |
| Tube OD           | 6"                   |
| Length            | 5.38"                |
| Vacuum Range      | 1. 108 mbar to 1 bar |
| Temperature Range | -20 °C to 150 °C     |
| Weight            | 15.9 lbs             |